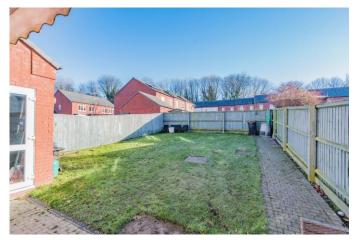

The large rear garden comprises of mostly lawn with a patio area perfect for outdoor furnishings with the added benefit of having a fold away awning for that extra bit of shade during the summer. There is also a rear door providing access into the garage which saves moving garden appliances through the house.