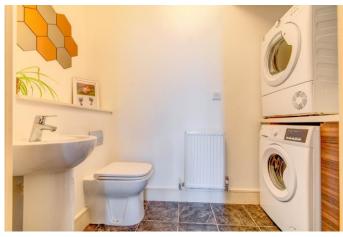

Moving inside, the property briefly comprises of a welcoming entrance hallway with downstairs W.C/utility room; stylish lounge with large bay window; modern and open plan kitchen/diner with integrated appliances including double oven, gas hob, dishwasher, fridge and freezer as well as double patio doors at the rear providing access into the garden; first floor landing; two double bedrooms with the main bedroom benefiting from an en-suite shower room; one single bedroom and a contemporary designed family bathroom with bath and shower mixer.