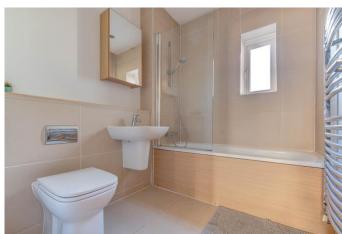

Moving inside, the property briefly comprises of a welcoming entrance hallway with downstairs W.C/utility room; stylish lounge with large bay window; modern and open plan kitchen/diner with integrated appliances including double oven, gas hob, dishwasher, fridge and freezer as well as double patio doors at the rear providing access into the garden; first floor landing; two double bedrooms with the main bedroom benefiting from an en-suite shower room; one single bedroom and a contemporary designed family bathroom with bath and shower mixer.

**Bathroom** 7'1" x 6'4" (2.16m x 1.93m)

**En-suite** 7'1" x 4'9" (2.16m x 1.45m)

**W.C** 8'5" x 4'2" (2.57m x 1.27m)

**Garage** 16'10" x 10'2" (5.13m x 3.1m)

**EPC Rating:** C

**Council Tax Band:** C (tbc by solicitors). **Tenure:** Freehold (tbc by solicitors).