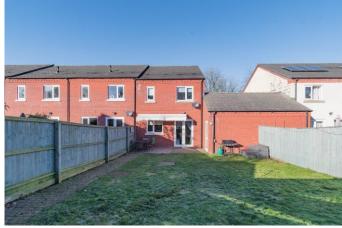

### **Description:**

This stylish and modern three-bedroom end-terraced house is situated in the popular area of Rednal, Birmingham on the site of the old MG/Rover car factory. The ideal family home with an open plan living space and local amenities including shops, restaurants and schools all located nearby.

Located down a private side road, upon approach to the property there is a driveway running along the side of the house with space for two vehicles as well as providing access to the attached single car garage.

The large rear garden comprises of mostly lawn with a patio area perfect for outdoor furnishings with the added benefit of having a fold away awning for that extra bit of shade during the summer. There is also a rear door providing access into the garage which saves moving garden appliances through the house.