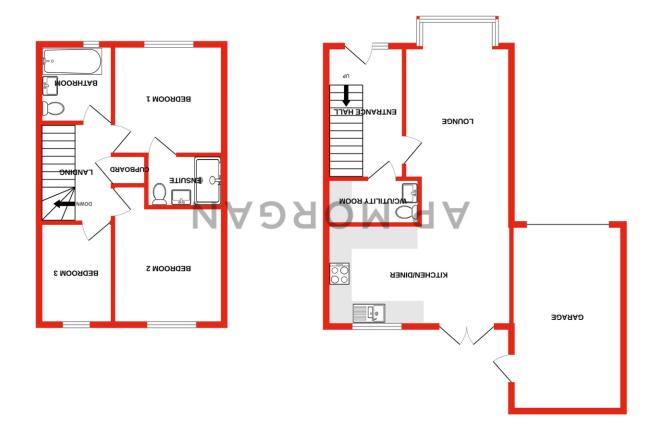

Moving inside, the property briefly comprises of a welcoming entrance hallway with downstairs W.C/utility room; stylish lounge with large bay window; modern and open plan kitchen/diner with integrated appliances including double oven, gas hob, dishwasher, fridge and freezer as well as double patio doors at the rear providing access into the garden; first floor landing; two double bedrooms with the main bedroom benefiting from an en-suite shower room; one single bedroom and a contemporary designed family bathroom with bath and shower mixer.

### **Details:**

Lounge 19'11" x 9'10" (6.07m x 3m)

**Kitchen/Diner** 16'8" x 9'3" (5.08m x 2.82m)

**Bedroom One** 10'10" x 10'1" (3.3m x 3.07m)

**Bedroom Two** 10'7" x 10'1" (3.23m x 3.07m)

**Bedroom Three** 9'3" x 6'4" (2.82m x 1.93m)

**Bathroom** 7'1" x 6'4" (2.16m x 1.93m)

**En-suite** 7'1" x 4'9" (2.16m x 1.45m)

**W.C** 8'5" x 4'2" (2.57m x 1.27m)

**Garage** 16'10" x 10'2" (5.13m x 3.1m)

**EPC Rating:** C

**Council Tax Band:** C (tbc by solicitors). **Tenure:** Freehold (tbc by solicitors).