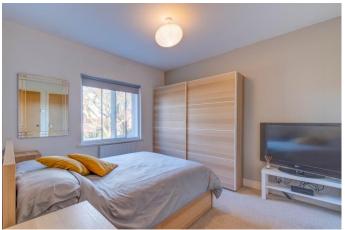

Moving inside, the property briefly comprises of a welcoming entrance hallway with downstairs W.C/utility room; stylish lounge with large bay window; modern and open plan kitchen/diner with integrated appliances including double oven, gas hob, dishwasher, fridge and freezer as well as double patio doors at the rear providing access into the garden; first floor landing; two double bedrooms with the main bedroom benefiting from an en-suite shower room; one single bedroom and a contemporary designed family bathroom with bath and shower mixer.

### **Details:**

Lounge 19'11" x 9'10" (6.07m x 3m)

**Kitchen/Diner** 16'8" x 9'3" (5.08m x 2.82m)

**Bedroom One** 10'10" x 10'1" (3.3m x 3.07m)

**Bedroom Two** 10'7" x 10'1" (3.23m x 3.07m)

**Bedroom Three** 9'3" x 6'4" (2.82m x 1.93m)