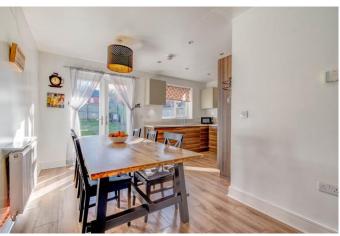

Moving inside, the property briefly comprises of a welcoming entrance hallway with downstairs W.C/utility room; stylish lounge with large bay window; modern and open plan kitchen/diner with integrated appliances including double oven, gas hob, dishwasher, fridge and freezer as well as double patio doors at the rear providing access into the garden; first floor landing; two double bedrooms with the main bedroom benefiting from an en-suite shower room; one single bedroom and a contemporary designed family bathroom with bath and shower mixer.

### **Details:**

Lounge 19'11" x 9'10" (6.07m x 3m)

**Kitchen/Diner** 16'8" x 9'3" (5.08m x 2.82m)

**Bedroom One** 10'10" x 10'1" (3.3m x 3.07m)

**Bedroom Two** 10'7" x 10'1" (3.23m x 3.07m)

**Bedroom Three** 9'3" x 6'4" (2.82m x 1.93m)