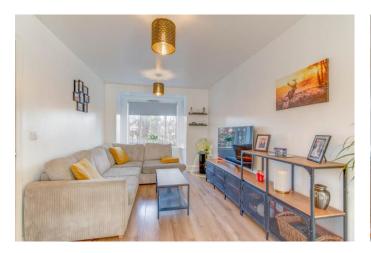

Moving inside, the property briefly comprises of a welcoming entrance hallway with downstairs W.C/utility room; stylish lounge with large bay window; modern and open plan kitchen/diner with integrated appliances including double oven, gas hob, dishwasher, fridge and freezer as well as double patio doors at the rear providing access into the garden; first floor landing; two double bedrooms with the main bedroom benefiting from an en-suite shower room; one single bedroom and a contemporary designed family bathroom with bath and shower mixer.

### **Details:**

Lounge 19'11" x 9'10" (6.07m x 3m)

**Kitchen/Diner** 16'8" x 9'3" (5.08m x 2.82m)

**Bedroom One** 10'10" x 10'1" (3.3m x 3.07m)

**Bedroom Two** 10'7" x 10'1" (3.23m x 3.07m)

**Bedroom Three** 9'3" x 6'4" (2.82m x 1.93m)