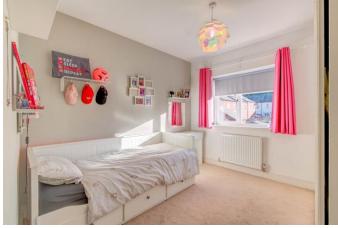

Moving inside, the property briefly comprises of a welcoming entrance hallway with downstairs W.C/utility room; stylish lounge with large bay window; modern and open plan kitchen/diner with integrated appliances including double oven, gas hob, dishwasher, fridge and freezer as well as double patio doors at the rear providing access into the garden; first floor landing; two double bedrooms with the main bedroom benefiting from an en-suite shower room; one single bedroom and a contemporary designed family bathroom with bath and shower mixer.

### **Details:**

Lounge 19'11" x 9'10" (6.07m x 3m)

**Kitchen/Diner** 16'8" x 9'3" (5.08m x 2.82m)

**Bedroom One** 10'10" x 10'1" (3.3m x 3.07m)

**Bedroom Two** 10'7" x 10'1" (3.23m x 3.07m)

**Bedroom Three** 9'3" x 6'4" (2.82m x 1.93m)