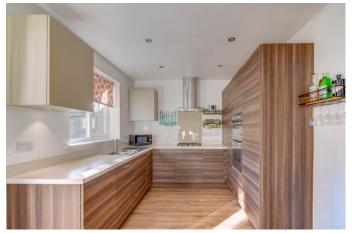

Moving inside, the property briefly comprises of a welcoming entrance hallway with downstairs W.C/utility room; stylish lounge with large bay window; modern and open plan kitchen/diner with integrated appliances including double oven, gas hob, dishwasher, fridge and freezer as well as double patio doors at the rear providing access into the garden; first floor landing; two double bedrooms with the main bedroom benefiting from an en-suite shower room; one single bedroom and a contemporary designed family bathroom with bath and shower mixer.

### **Details:**

Lounge 19'11" x 9'10" (6.07m x 3m)

**Kitchen/Diner** 16'8" x 9'3" (5.08m x 2.82m)

**Bedroom One** 10'10" x 10'1" (3.3m x 3.07m)

**Bedroom Two** 10'7" x 10'1" (3.23m x 3.07m)

**Bedroom Three** 9'3" x 6'4" (2.82m x 1.93m)