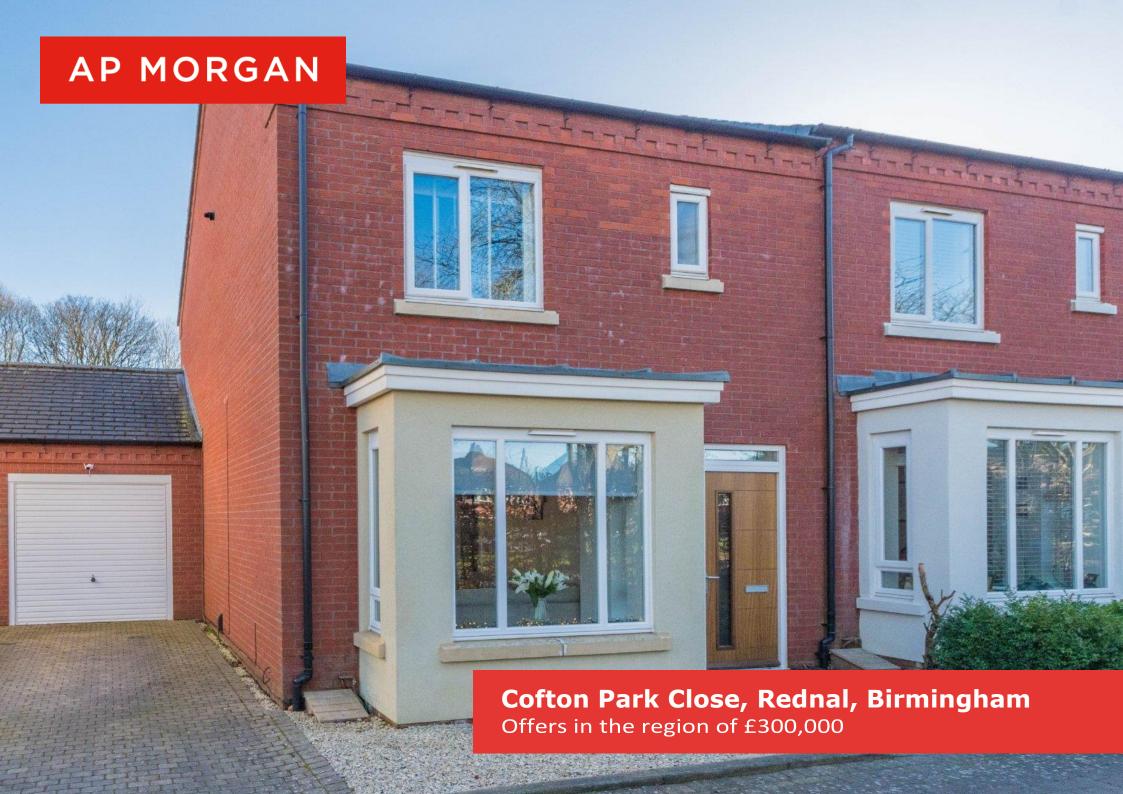

### **Description:**

This stylish and modern three-bedroom end-terraced house is situated in the popular area of Rednal, Birmingham on the site of the old MG/Rover car factory. The ideal family home with an open plan living space and local amenities including shops, restaurants and schools all located nearby.

Located down a private side road, upon approach to the property there is a driveway running along the side of the house with space for two vehicles as well as providing access to the attached single car garage.