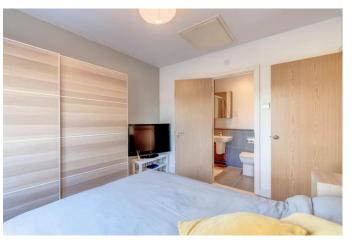

Moving inside, the property briefly comprises of a welcoming entrance hallway with downstairs W.C/utility room; stylish lounge with large bay window; modern and open plan kitchen/diner with integrated appliances including double oven, gas hob, dishwasher, fridge and freezer as well as double patio doors at the rear providing access into the garden; first floor landing; two double bedrooms with the main bedroom benefiting from an en-suite shower room; one single bedroom and a contemporary designed family bathroom with bath and shower mixer.

### **Details:**

Lounge 19'11" x 9'10" (6.07m x 3m)

**Kitchen/Diner** 16'8" x 9'3" (5.08m x 2.82m)

**Bedroom One** 10'10" x 10'1" (3.3m x 3.07m)

**Bedroom Two** 10'7" x 10'1" (3.23m x 3.07m)

**Bedroom Three** 9'3" x 6'4" (2.82m x 1.93m)

**Bathroom** 7'1" x 6'4" (2.16m x 1.93m)

**En-suite** 7'1" x 4'9" (2.16m x 1.45m)

**W.C** 8'5" x 4'2" (2.57m x 1.27m)

**Garage** 16'10" x 10'2" (5.13m x 3.1m)

**EPC Rating:** C

**Council Tax Band:** C (tbc by solicitors). **Tenure:** Freehold (tbc by solicitors).