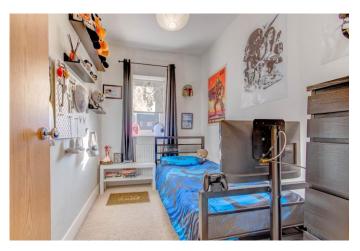

Moving inside, the property briefly comprises of a welcoming entrance hallway with downstairs W.C/utility room; stylish lounge with large bay window; modern and open plan kitchen/diner with integrated appliances including double oven, gas hob, dishwasher, fridge and freezer as well as double patio doors at the rear providing access into the garden; first floor landing; two double bedrooms with the main bedroom benefiting from an en-suite shower room; one single bedroom and a contemporary designed family bathroom with bath and shower mixer.

### **Details:**

Lounge 19'11" x 9'10" (6.07m x 3m)

**Kitchen/Diner** 16'8" x 9'3" (5.08m x 2.82m)

**Bedroom One** 10'10" x 10'1" (3.3m x 3.07m)

**Bedroom Two** 10'7" x 10'1" (3.23m x 3.07m)

**Bedroom Three** 9'3" x 6'4" (2.82m x 1.93m)