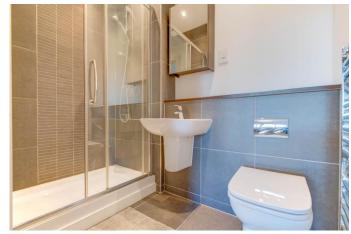

Moving inside, the property briefly comprises of a welcoming entrance hallway with downstairs W.C/utility room; stylish lounge with large bay window; modern and open plan kitchen/diner with integrated appliances including double oven, gas hob, dishwasher, fridge and freezer as well as double patio doors at the rear providing access into the garden; first floor landing; two double bedrooms with the main bedroom benefiting from an en-suite shower room; one single bedroom and a contemporary designed family bathroom with bath and shower mixer.

**Bathroom** 7'1" x 6'4" (2.16m x 1.93m)

**En-suite** 7'1" x 4'9" (2.16m x 1.45m)

**W.C** 8'5" x 4'2" (2.57m x 1.27m)

**Garage** 16'10" x 10'2" (5.13m x 3.1m)

**EPC Rating:** C

**Council Tax Band:** C (tbc by solicitors). **Tenure:** Freehold (tbc by solicitors).